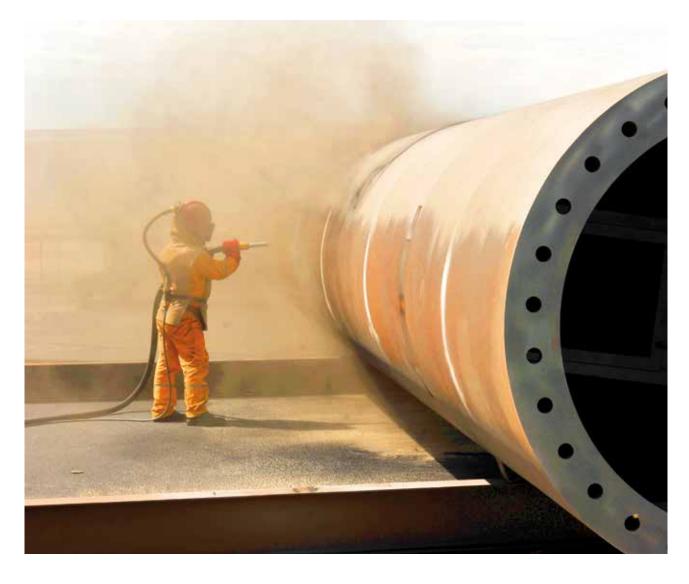

## **CLEANING WITH SAND**

Cleaning with sandblast is the best option for restoring surfaces such as walls, façades and roofs, whether or not they have suffered damage. It enables us to eliminate instantly dirt and paint remains or graffiti on metal structures, and favours the elimination and prevention of oxidation.

As well as cleaning, we use this method as a prior stage to adding industrial paint on a metallic surface. The perfect option for restoring walls, façades and roofs, and the elimination of graffiti.

### **ADVANTAGES**

It does not damage any surface, irrespective of its delicateness.

It eliminates the corrosion of already oxidised metallic structures.

High power of friction and penetration in small cavities.