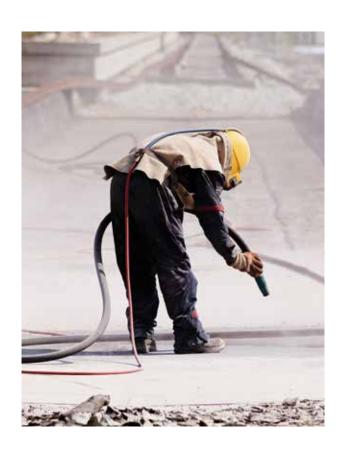

## **CLEANING WITH SAND**

Cleaning with sandblast is the best option for restoring surfaces such as walls, façades and roofs, whether or not they have suffered damage. It enables us to eliminate instantly dirt and paint remains or graffiti on metal structures, and favours the elimination and prevention of oxidation.

As well as cleaning, we use this method as a prior stage to adding industrial paint on a metallic surface. The perfect option for restoring walls, façades and roofs, and the elimination of graffiti.