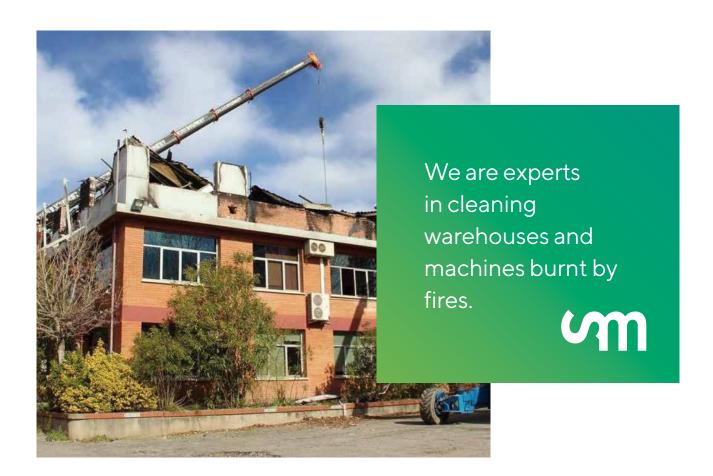

**SM SAVALL** is an established company with extensive experience in cleaning warehouses and machines burnt by fires, and installations that require maintenance. We work quickly and seriously offering advice and personalised attention.

We have the best professionals and the most innovative and efficient technological means to achieve optimum results. A quick response is important for recovering and rehabilitating damaged machines and restart your company's activity as soon as possible, thus minimising the damages of the incident.