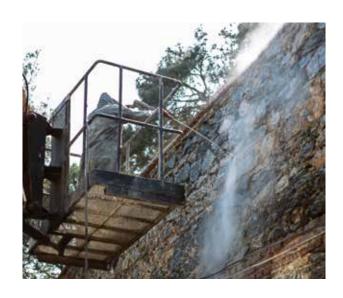

## **CLEANING WITH SAND**

Cleaning with sandblast is the best option for restoring surfaces such as walls, façades and roofs, whether or not they have suffered damage. It enables us to eliminate instantly dirt and paint remains or graffiti on metal structures, and favours the elimination and prevention of oxidation.

As well as cleaning, we use this method as a prior stage to adding industrial paint on a metallic surface. The perfect option for restoring walls, façades and roofs, and the elimination of graffiti.

### **ADVANTAGES**

It does not damage any surface, irrespective of its delicateness.

It eliminates the corrosion of already oxidised metallic structures.

High power of friction and penetration in small cavities.