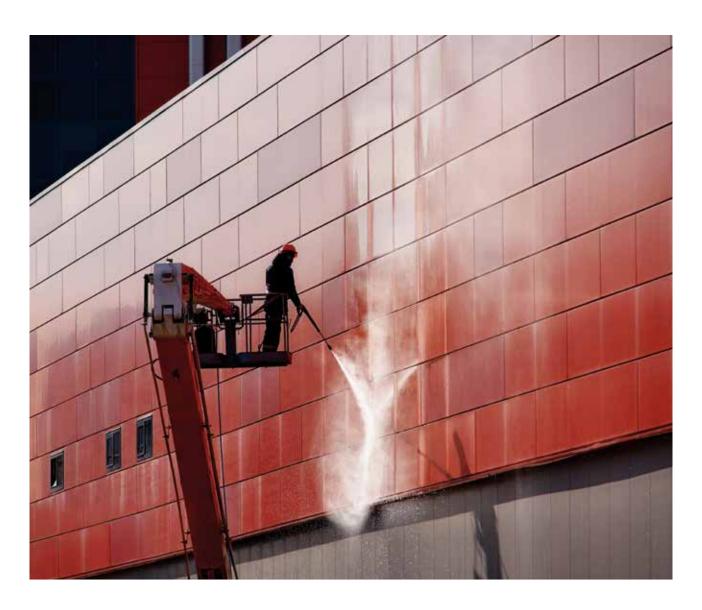

# CLEANING WITH HOT WATER

We apply pressurised hot water for eliminating varnishes, paints or against iron oxide in partially burnt machines or surfaces, or which have suffered the effects of flames in a fire.

Cleaning with hot water is particularly efficient in grease, oil, resin, soluble salts, chlorides and other incrusted substances, as well as in the repair of concrete surfaces.

#### **ADVANTAGES**

It protects sensitive surfaces.

Quicker drying time.

Greater power with less consumption.

Environmentally friendly.

Free of chemical products

Efficient in the elimination of varnishes, paint, iron oxide, grease and soluble salts.