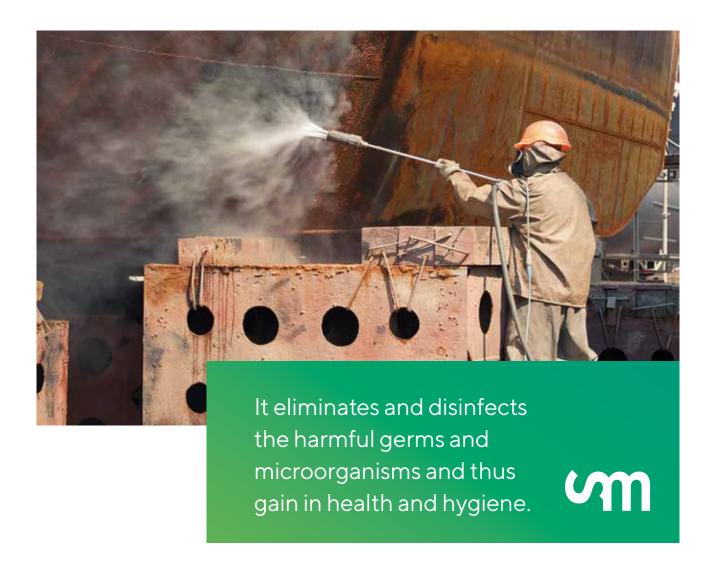

# CLEANING WITH STEAM

We clean with dry steam to disinfect and eliminate germs and microorganisms without the need for detergents or chemicals. Cleaning with steam enables us to gain in health and achieve optimum results irrespective of the level of dirtiness or waste on any surface.

We do the cleaning in two parts: firstly we apply the steam to the material and then clean manually with a brush, cloth, rubber blades or terrycloth, according to the material to clean.

### **ADVANTAGES**

Fast and efficient technique.

Versatile on any surface.

It does not require chemical products.

Eliminates dust mites and bacteria, favouring the health of people with allergies.

Environmentally friendly.