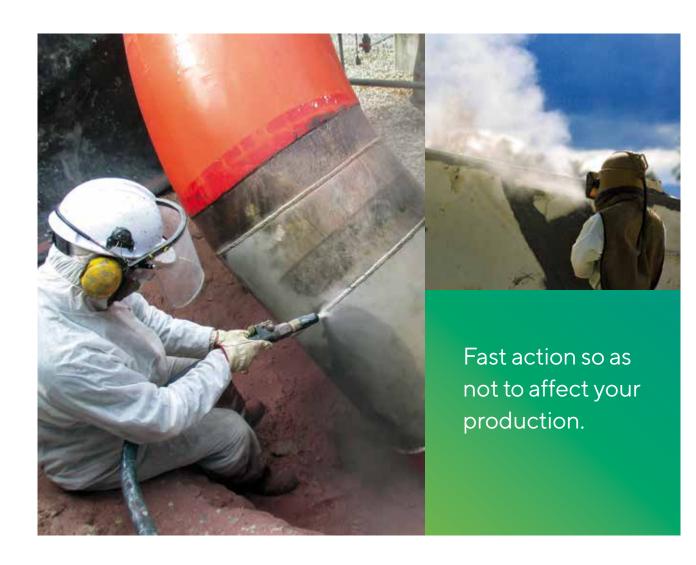

## **CLEANING WITH SAND**

Cleaning with sandblast is the best option for restoring surfaces such as walls, façades and roofs, whether or not they have suffered damage. It enables us to eliminate instantly dirt and paint remains or graffiti on metal structures, and favours the elimination and prevention of oxidation.

As well as cleaning, we use this method as a prior stage to adding industrial paint on a metallic surface. The perfect option for restoring walls, façades and roofs, and the elimination of graffiti.

### **ADVANTAGES**

It does not damage any surface, irrespective of its delicateness.

It eliminates the corrosion of already oxidised metallic structures.

High power of friction and penetration in small cavities.