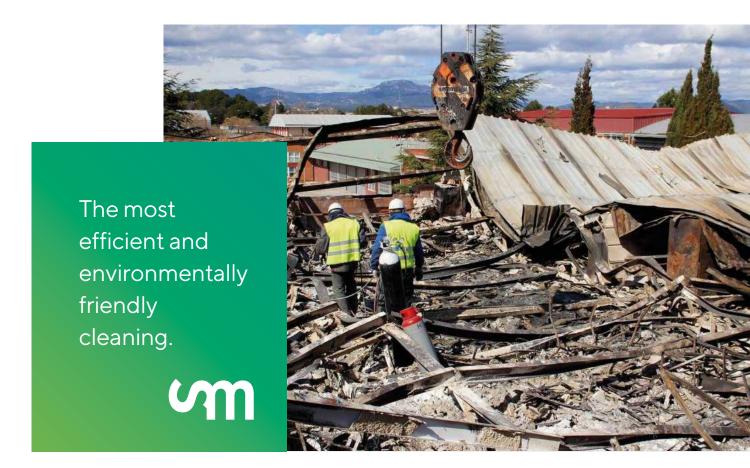

**SM SAVALL** is an established company with extensive experience in cleaning warehouses and machines burnt by fires, and installations that require maintenance. We work quickly and seriously offering advice and personalised attention.

We have the best professionals and the most innovative and efficient technological means to achieve optimum results. A quick response is important for recovering and rehabilitating damaged machines and restart your company's activity as soon as possible, thus minimising the damages of the incident.

We listen to you and advise you about the industrial cleaning method that best suits your situation. We have the most innovative machines and apply the corresponding protocols of action to achieve the desired results, having a minimum effect on your production and being respectful to the environment.