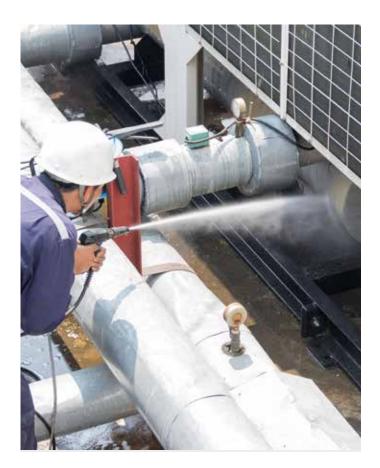

# CLEANING WITH HOT WATER

We apply pressurised hot water for eliminating varnishes, paints or against iron oxide in partially burnt machines or surfaces, or which have suffered the effects of flames in a fire.

Cleaning with hot water is particularly efficient in grease, oil, resin, soluble salts, chlorides and other incrusted substances, as well as in the repair of concrete surfaces.