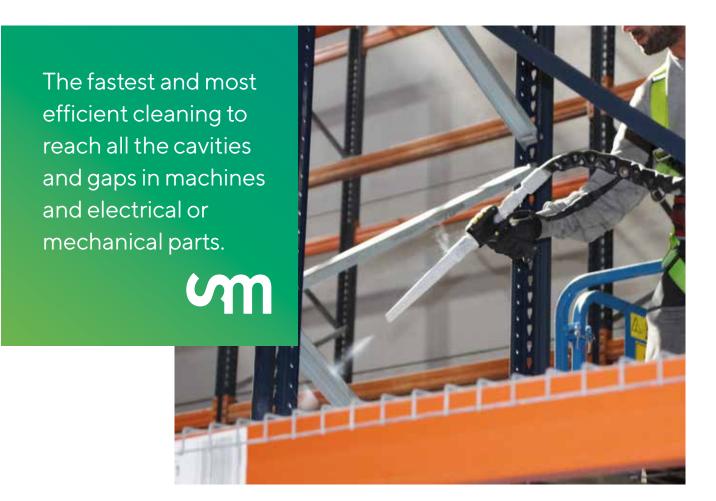

# **CRYOGENIC**CLEANING

We use pressurised dry ice as the most efficient technique for cleaning burnt surfaces and machines. It is one of the most revolutionary and environmentally-friendly industrial cleaning methods due to the non-use of chemical or secondary contaminating substances, such as solvents or detergents.

We achieve fast, optimised and visible results from the first moment. Cryogenic cleaning enables us to clean engines and electrical circuits, even reaching the cavities and gaps that are difficult to reach with other methods.