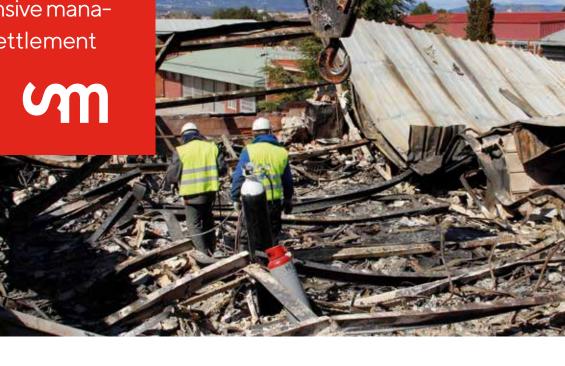

### Actions on the site of the loss

- Experts in structural bracing on the site of collapse
- Consolidation of walls and roofs
- Partial and complete demolition
- Reconstruction of units
- Plans
- New construction of industrial units
- Emergency safety perimeter fences