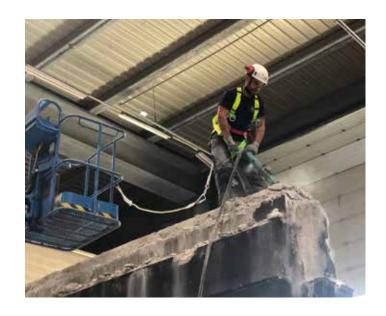

## IMMEDIATE, SAFE REMOVAL OF ASBESTOS

**SM SAVALL** is certified for the removal of asbestos at sites damaged by fire. Our company is registered with the RERA register of companies with asbestos risk (41/AB/17), which ensures that we comply with strict safety and hygiene and environmental regulations.

In accordance with current legislation, our technical team follows the appropriate safety protocols to ensure that the damaged area is completely decontaminated from all hazardous waste.

We proceed to remove asbestos immediately and take waste to the authorised recycling plant, always following strict safety controls and leaving the site free from all harmful products.

We have a both highly specialised team and the technical resources required to remove asbestos.

We follow a strict action protocol to ensure the correct dismantling of asbestos roofs.

We have obtained all the necessary certifications and accreditations required under current legislation.