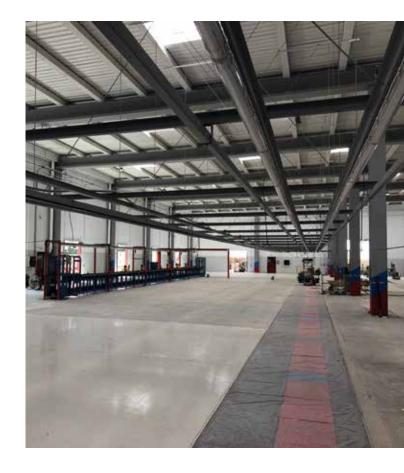

We manage the reconstruction of fire damaged spaces from start to finish.

### Actions on the site of the loss

- Experts in structural bracing on the site of collapse
- Consolidation of walls and roofs
- Partial and complete demolition
- Reconstruction of units
- Plans
- New construction of industrial units
- Emergency safety perimeter fences