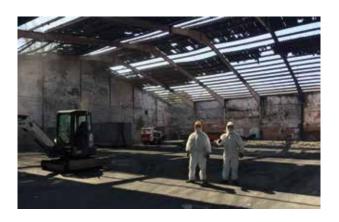

### Actions on the site of the loss

- Experts in structural bracing on the site of collapse
- Consolidation of walls and roofs
- Partial and complete demolition
- Reconstruction of units
- Plans
- New construction of industrial units
- Emergency safety perimeter fences