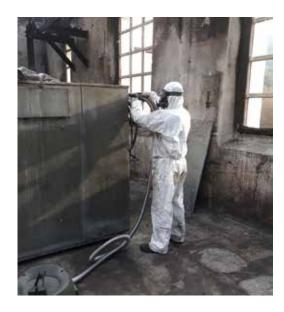

## IMMEDIATE, SAFE REMOVAL OF ASBESTOS

**SM SAVALL** is certified for the removal of asbestos at sites damaged by fire. Our company is registered with the RERA register of companies with asbestos risk (41/AB/17), which ensures that we comply with strict safety and hygiene and environmental regulations.

In accordance with current legislation, our technical team follows the appropriate safety protocols to ensure that the damaged area is completely decontaminated from all hazardous waste.

We proceed to remove asbestos immediately and take waste to the authorised recycling plant, always following strict safety controls and leaving the site free from all harmful products.

We have a both highly specialised team and the technical resources required to remove asbestos.

We follow a strict action protocol to ensure the correct dismantling of asbestos roofs.

We have obtained all the necessary certifications and accreditations required under current legislation.