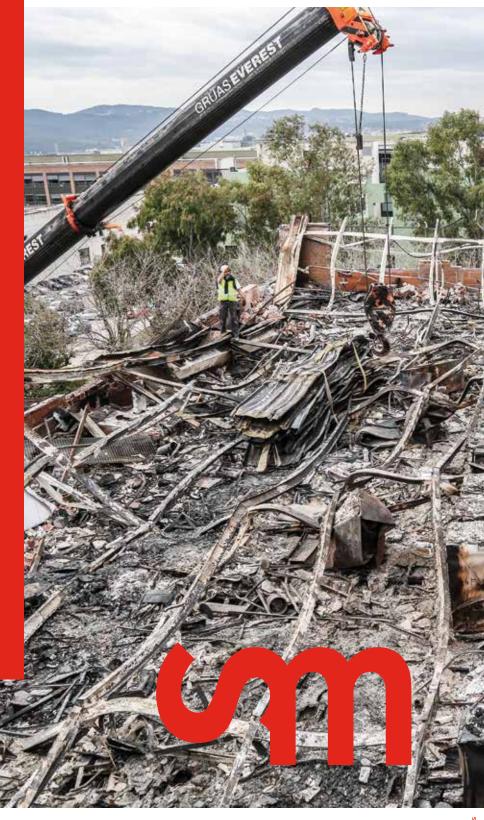

**SM SAVALL** specialises in recovering industrial units damaged by fire. We act quickly and efficiently, providing customised advice and assistance.

**DAMAGE CLAIMS** 

Management and full cooperation in the various professional fields involved, all to ensure the best results and the maximum satisfaction of our clients.

We manage the reconstruction of fire damaged spaces from start to finish.

### Actions on the site of the loss

- Experts in structural bracing on the site of collapse
- Consolidation of walls and roofs
- Partial and complete demolition
- Reconstruction of units
- Plans
- New construction of industrial units
- Emergency safety perimeter fences