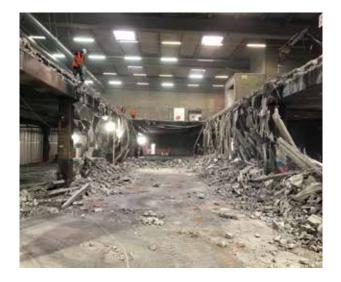

### Actions on the site of the loss

- Experts in structural bracing on the site of collapse
- Consolidation of walls and roofs
- Partial and complete demolition
- Reconstruction of units
- Plans
- New construction of industrial units
- Emergency safety perimeter fences