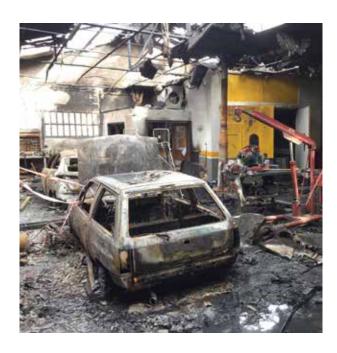

**SM SAVALL** specialises in recovering industrial units damaged by fire. We act quickly and efficiently, providing customised advice and assistance.

**DAMAGE CLAIMS** 

Management and full cooperation in the various professional fields involved, all to ensure the best results and the maximum satisfaction of our clients.

We manage the reconstruction of fire damaged spaces from start to finish.