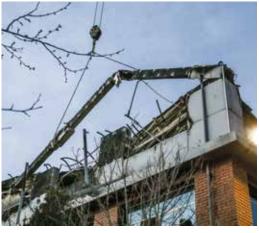

## IMMEDIATE, SAFE REMOVAL OF ASBESTOS

**SM SAVALL** is certified for the removal of asbestos at sites damaged by fire. Our company is registered with the RERA register of companies with asbestos risk (41/AB/17), which ensures that we comply with strict safety and hygiene and environmental regulations.

In accordance with current legislation, our technical team follows the appropriate safety protocols to ensure that the damaged area is completely decontaminated from all hazardous waste.

We proceed to remove asbestos immediately and take waste to the authorised recycling plant, always following strict safety controls and leaving the site free from all harmful products.

We have a both highly specialised team and the technical resources required to remove asbestos.

We follow a strict action protocol to ensure the correct dismantling of asbestos roofs.

We have obtained all the necessary certifications and accreditations required under current legislation.