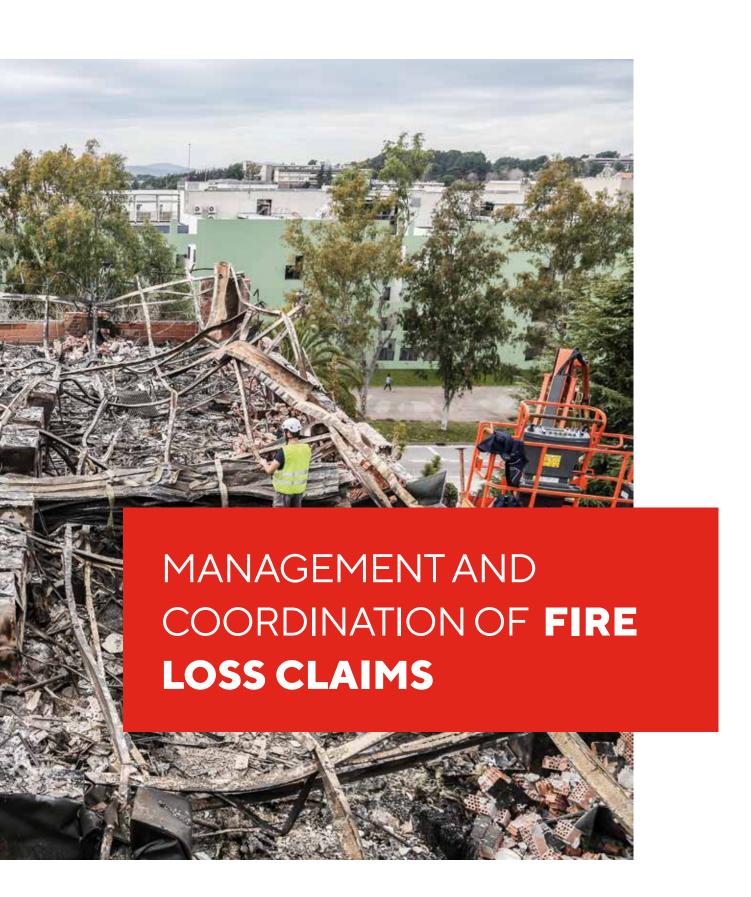

# HOW WE RESPOND TO A LOSS

We establish a protocol to minimise the time required to complete our intervention and in this way reduce the impact on the company's business and activity.

**EXPERTS** IN RESOLVING FIRE

**SM SAVALL** specialises in recovering industrial units damaged by fire. We act quickly and efficiently, providing customised advice and assistance.

**DAMAGE CLAIMS** 

Management and full cooperation in the various professional fields involved, all to ensure the best results and the maximum satisfaction of our clients.

We manage the reconstruction of fire damaged spaces from start to finish.