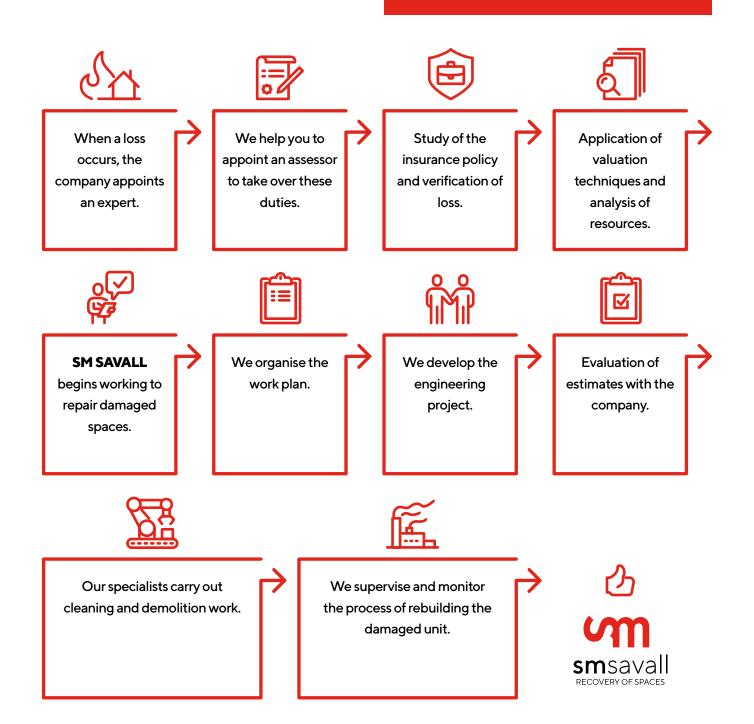

# HOW WE RESPOND TO A LOSS

We establish a protocol to minimise the time required to complete our intervention and in this way reduce the impact on the company's business and activity.

**EXPERTS** IN RESOLVING FIRE

**SM SAVALL** specialises in recovering industrial units damaged by fire. We act quickly and efficiently, providing customised advice and assistance.

**DAMAGE CLAIMS** 

Management and full cooperation in the various professional fields involved, all to ensure the best results and the maximum satisfaction of our clients.

We manage the reconstruction of fire damaged spaces from start to finish.