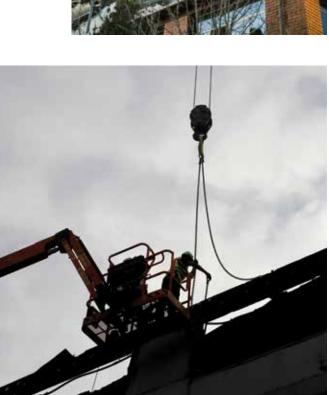

## IMMEDIATE, SAFE REMOVAL OF ASBESTOS

**SM SAVALL** is certified for the removal of asbestos at sites damaged by fire. Our company is registered with the RERA register of companies with asbestos risk (41/AB/17), which ensures that we comply with strict safety and hygiene and environmental regulations.

In accordance with current legislation, our technical team follows the appropriate safety protocols to ensure that the damaged area is completely decontaminated from all hazardous waste.

We proceed to remove asbestos immediately and take waste to the authorised recycling plant, always following strict safety controls and leaving the site free from all harmful products.

We have a both highly specialised team and the technical resources required to remove asbestos.

We follow a strict action protocol to ensure the correct dismantling of asbestos roofs.

We have obtained all the necessary certifications and accreditations required under current legislation.